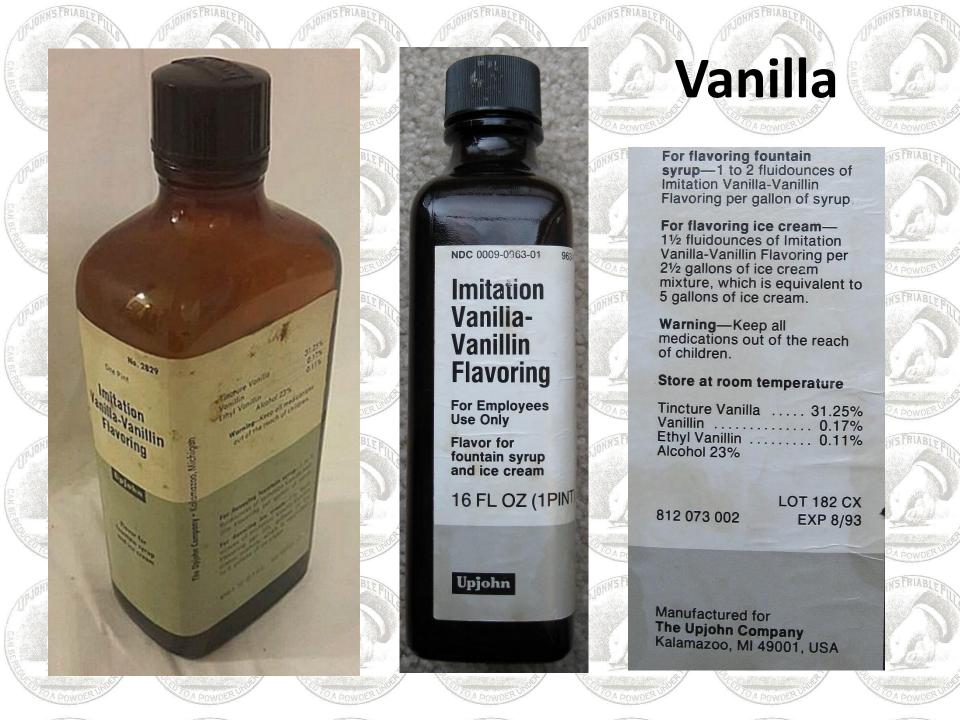

rcotic Law The Upjohn Co. Kalamazoo, Mich.

grs

COCAINE HYDRO-CHLORIDE,

1 Pint Tincture Opium, Camphorated U. S. P. X (Paregorie) ALCOHOL 455 Standard -0.04 to 0.042 Gen-tahydrous Morphine per 100 m

Vierate Done-1 Huidrachin (1 cc)





#### COCAINE TOOTHACHE DROPS Instantaneous Cure!

PRICE 15 CENTS. Prepared by the LLOYD MANUFACTURING CO. 219 HUDSON AVE., ALBANY, N. Y.

For sale by all Druggists.













each fluid ounce contains 10 per cent powdered opium deadly if taken in excess quantity œ Œ Elet Anodyne preparation to relieve pain, to produce sleep, to allay irritation, to check excessive secretions, to support the system, cessation of coughing, and is also quite useful as a soporific Medicine, bottled with care by OLD ent WORLD APOTHEGARIUM. Accept no substitutes





















## www.upjohn.net



Welcome to upjohn.net, a place to browse photos and information about The Upjohn Company of Kalamazoo, Michigan (1886-1995) \*\* What's New on Upjohn.net \*\*

Upjohn Fun Fact

News

May 2019 - The American Chemical Society has granted National Historic Chemical Landmark Status to Kalamazoo for steroid chemistry achievements of scientists who worked at The Upjohn Company during the years 1950-1990. Click here for details.

January 2019 - Upjohn Company "Keep The Quality Up" T-shirts can be ordered online at Kalamazoo Sportswear. Sizes are from small to XX large. Click here to go to the website.

**December 2018** - Pfizer has created an Upjohn Division - click here for details.

---- <u>Pre-1950s Memories</u> ------

**Earliest Memories** 

W.E.Upjohn Photos