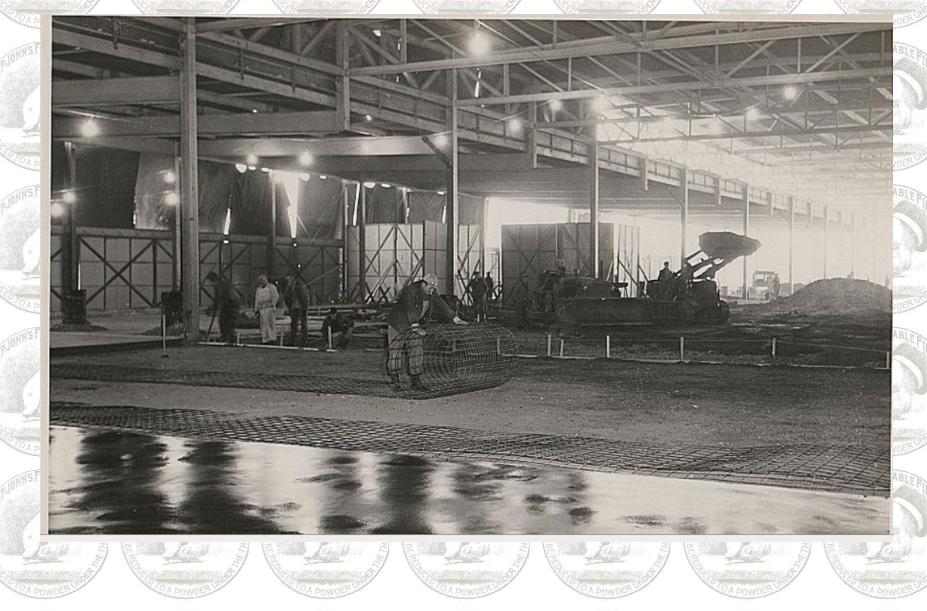

e not soliciting such trade,



#### **Upjohn's Earliest Products Contained...**

Antimony Arsenic Assafetida Belladonna Calomel Cannabis **Cantharides** Capsicum Cinchona Cocaine Creosote Digitalis

Gamboge Ginger Henbane Heroin Ipecac Iron Jalap Liver Mercury Morphine Myrrh **Nux Vomica** Opium

**Potassium Bromide Potassium Chlorate Potassium Perm**anganate Quinine **Rhubarb** Salicilin Santonin Squills **Strontium** Strychnine **Turpentine** 







plant, in the center of which rises Research Tower. Pictures of the new concentrate building, which is now nearly ready for use, and of the steam plant on which work has already started, will be found on page 460.



## **Production in the late 1930s**











OA POWDER UN

A POWDER UND

OA POWDER UND

TO A POWDER UND

OA POWDER UN















### **Grinding Adrenal Glands**









### The Barbers Shop in Building 41







## **Public Tours of Building 41**











These Upjohn escorts are carefully selected and trained to make the visitors' plant tour both pleasant and worthwhile.

Upjohn



## Blue Mass (1886 to 1925)

100 PILLS.

3 grs.

Mfg. Pharmacists, Kalamazoo, - Mich.

U. S. A.

NI

Granule Co.



1 grain = 65mg so 3 grains of Blue Mass per pill in this 1890s bottle amounts to 65mg of mercury per pill.

The World Health Organization currently recommends that mercury exposure in food be no more than 2 micrograms per kg of body weight per week.

So a 175 pound person who took two pills per day of this Upjohn Blue Mass would have a mercury level 1000 times higher than today's safe limit!



#### 100 Tablets