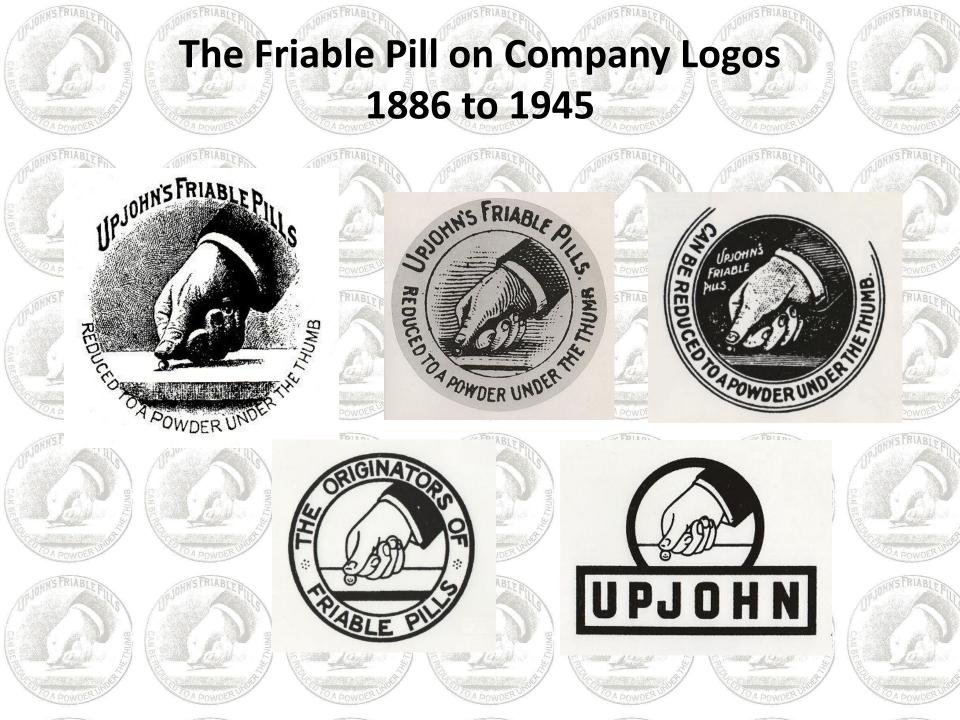

#### THE UPJOHN PILL AND GRANULE CO.

Manufacturing Pharmacists, KALAMAZOO, MICH.

Our experience as physicians indicate to us the great importance of reliable and permanently soluble pills. We will not therefore sacrifice therapeutic efficacy for appearance. Hence it is that we do not wax and highly finish our pills, and for the same reason do not coat our dark goods with sugar, as an insoluble sub-coating is indispensable to prevent discoloration. The covering of sugar on our white and licerice on our dark goods is only sufficient to obscure