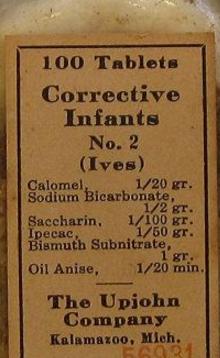

are carefully selected and trained to make the visitors' plant tour both pleasant and worthwhile.

Upjohn



## Blue Mass (1886 to 1925)

100 PILLS.

3 grs.

Mfg. Pharmacists, Kalamazoo, - Mich.

U. S. A.

NI

Granule Co.



1 grain = 65mg so 3 grains of Blue Mass per pill in this 1890s bottle amounts to 65mg of mercury per pill.

The World Health Organization currently recommends that mercury exposure in food be no more than 2 micrograms per kg of body weight per week.

So a 175 pound person who took two pills per day of this Upjohn Blue Mass would have a mercury level 1000 times higher than today's safe limit!



#### 100 Tablets Corrective Infants

(Ives) Calomet, 1/20 gr. Powd. Ipecac, 1/50 gr. Sodium Bicarbonate, 1/2 gr. Bismuth Subnitrate, 1 gr.

The Upjohn Company Kalamazoo, Mich.













#### Hematic Tonic (Upjohn)

Each pill represents: Blaud-Upjohn,\* 3 grs. Manganese Dioxide, 1/4 gr. Strychnine Sulphate, 1/60 gr. Arsenous Acid, 1/100 gr. Mercuric Chloride, 1/80 gr. Aloin, 1/20 gr. Zinc Phosphide, 1/16 gr.

\*Blaud-Upjohn contains in permanent form 75% more available Ferrous Carbonate than is found in freshly prepared Blaud's Mass.

Dose--1 or 2 pills after each meal.

The Upjohn Company Makers of Fine Pharmaceuticals Kalamazoo, Mich. 39275





#### **Aphrodisiac Tablets**

1-8 000

1-10 gr. 1-25 gr.

Aphrodisiac

#### The Upjohn Company Makers of Fine Pharmaceuticals



#### Cocaine, Heroin, Morphine and Opium

100 Pills Each pill contains Morphine Sulphate 1/4 Grain POISON! Subject to The Narcotic Law The Upjohn Co. Kalamazoo, Mich.

grs

COCAINE HYDRO-CHL