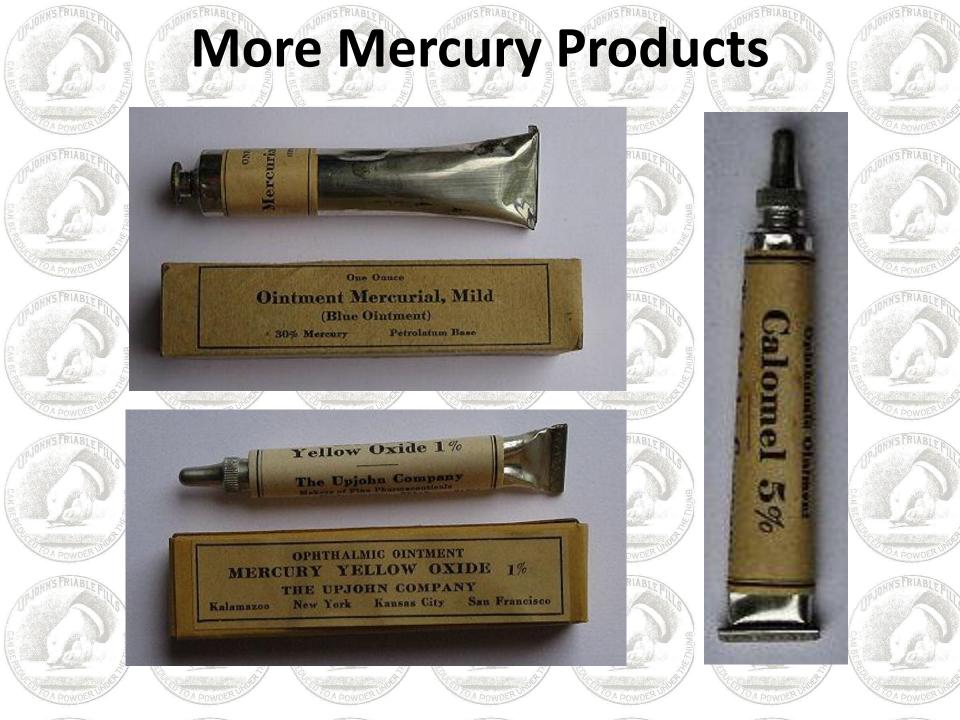

OA POWDER UN















### **Grinding Adrenal Glands**









### The Barbers Shop in Building 41







## **Public Tours of Building 41**











These Upjohn escorts are carefully selected and trained to make the visitors' plant tour both pleasant and worthwhile.

Upjohn



## Blue Mass (1886 to 1925)

100 PILLS.

3 grs.

Mfg. Pharmacists, Kalamazoo, - Mich.

U. S. A.

NI

Granule Co.



1 grain = 65mg so 3 grains of Blue Mass per pill in this 1890s bottle amounts to 65mg of mercury per pill.

The World Health Organization currently recommends that mercury exposure in food be no more than 2 micrograms per kg of body weight per week.

So a 175 pound person who took two pills per day of this Upjohn Blue Mass would have a mercury level 1000 times higher than today's safe limit!



#### 100 Tablets Corrective Infants

(Ives) Calomet, 1/20 gr. Powd. Ipecac, 1/50 gr. Sodium Bicarbonate, 1/2 gr. Bismuth Subnitrate, 1 gr.

The Upjohn Company Kalamazoo, Mich.













#### Hematic Tonic (Upjohn)

Each pill represents: Blaud-Upjohn,\* 3 grs. Manganese Dioxide, 1/4 gr. Strychnine Sulphate, 1/60 gr. Arsenous Acid, 1/100 gr. Mercuric Chloride, 1/80 gr. Aloin, 1/20 gr. Zinc Phosphide, 1/16 gr.

\*Blaud-Upjohn contains in permanent form 75% more available Ferrous Carbonate than is found in freshly prepared Blaud's Mass.

Dose--1 or 2 pills after each meal.

The Upjohn Company Makers of Fine Pharmaceuticals Kalamazoo, Mich. 39275





#### **Aphrodisiac Tablets**

1-8 000

1-10 gr. 1-25 gr.

Aphrodisiac

#### The Upjohn Company Makers of Fine Pharmaceuticals



#### Cocain