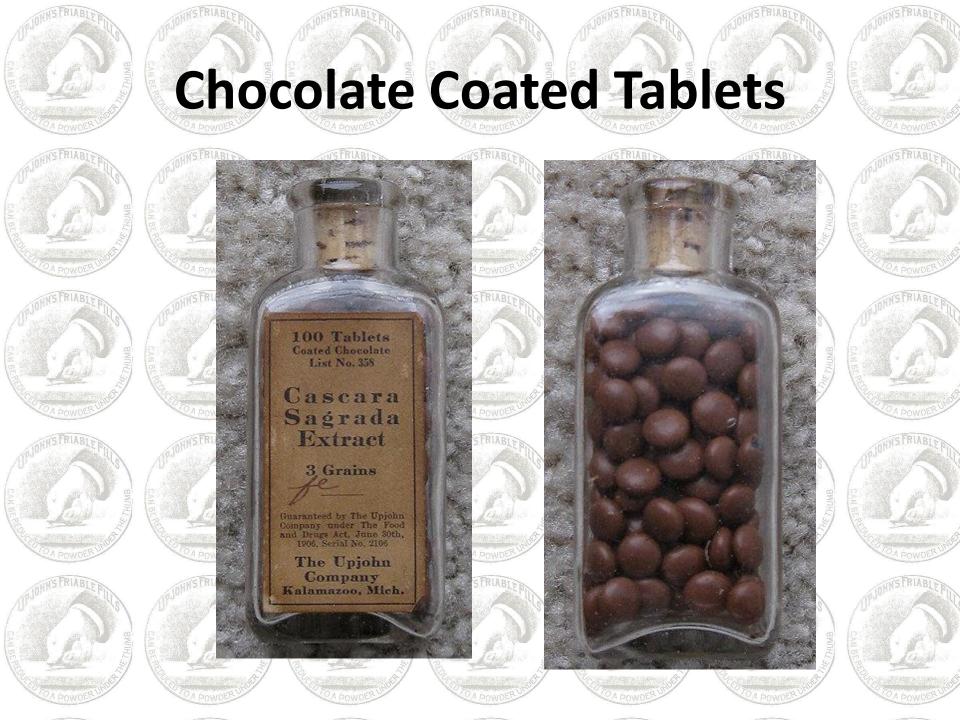

o The Narcotic Law The Upjohn Co. Kalamazoo, Mich.

grs

COCAINE HYDRO-CHLORIDE,

1 Pint Tincture Opium, Camphorated U. S. P. X (Paregorie) ALCOHOL 455 Standard -0.04 to 0.042 Gen-tahydrous Morphine per 100 m

Vierate Done-1 Huidrachin (1 cc)





#### COCAINE TOOTHACHE DROPS Instantaneous Cure!

PRICE 15 CENTS. Prepared by the LLOYD MANUFACTURING CO. 219 HUDSON AVE., ALBANY, N. Y.

For sale by all Druggists.













each fluid ounce contains 10 per cent powdered opium deadly if taken in excess quantity œ Œ Elet Anodyne preparation to relieve pain, to produce sleep, to allay irritation, to check excessive secretions, to support the system, cessation of coughing, and is also quite useful as a soporific Medicine, bottled with care by OLD ent WORLD APOTHEGARIUM. Accept no substitutes





















## www.upjohn.net



Welcome to upjohn.net, a place to browse photos and information about The Upjohn Company of Kalamazoo, Michigan (1886-1995) \*\* What's New on Upjohn.net \*\*

Upjohn Fun Fact

News

May 2019 - The American Chemical Society has granted National Historic Chemical Landmark Status to Kalamazoo for steroid chemistry achievements of scientists who worked at The Upjohn Company during the years 1950-1990. Click here for details.

January 2019 - Upjohn Company "Keep The Quality Up" T-shirts can be ordered online at Kalamazoo Sportswear. Sizes are from small to XX large. Click here to go to the website.

**December 2018** - Pfizer has created an Upjohn Division - click here for details.

---- <u>Pre-1950s Memories</u> ------

**Earliest Memories** 

W.E.Upjohn