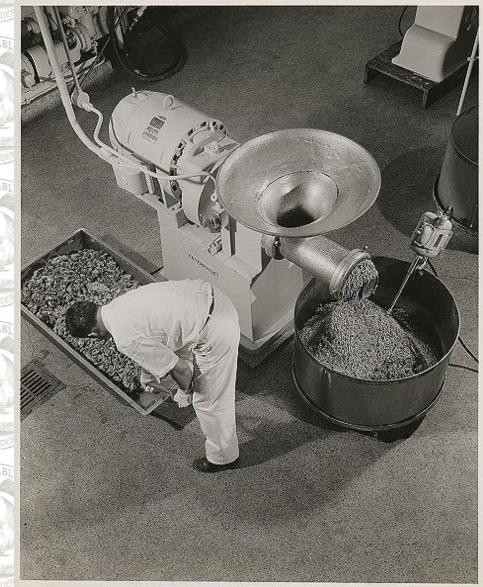

's Earliest Products Contained...**

Antimony Arsenic Assafetida Belladonna Calomel Cannabis **Cantharides** Capsicum Cinchona Cocaine Creosote Digitalis

Gamboge Ginger Henbane Heroin Ipecac Iron Jalap Liver Mercury Morphine Myrrh **Nux Vomica** Opium

**Potassium Bromide Potassium Chlorate Potassium Perm**anganate Quinine **Rhubarb** Salicilin Santonin Squills **Strontium** Strychnine **Turpentine** 







plant, in the center of which rises Research Tower. Pictures of the new concentrate building, which is now nearly ready for use, and of the steam plant on which work has already started, will be found on page 460.



## **Production in the late 1930s**











OA POWDER UN

A POWDER UND

OA POWDER UND

TO A POWDER UND

OA POWDER UN















### **Grinding Adrenal Glands**









### The Barbers Shop in Building 41







## **Public Tours of Building 41**











These Upjohn escorts are carefully selected and trained to make the visitors' plant tour both pleasant and worthwhile.

Upjohn



## Blue Mass (1886 to 1925)

100 PILLS.

3 grs.

Mfg. Pharmacists, Kalamazoo, - Mich.

U. S. A.

NI

Granule Co.



1 grain = 65mg so 3 grains of Blue Mass per pill in this 1890s bottle amounts to 65mg of mercury per pill.

The World Health Organization currently recommends that mercury exposure in food be no more than 2 micrograms per kg of body weight per week.

So a 175 pound person who took two pills per day of this Upjohn Blue Mass would have a mercury level 1000 times higher than today's safe limit!



#### 100 Tablets Corrective Infants

(Ives) Calomet, 1/20 gr.