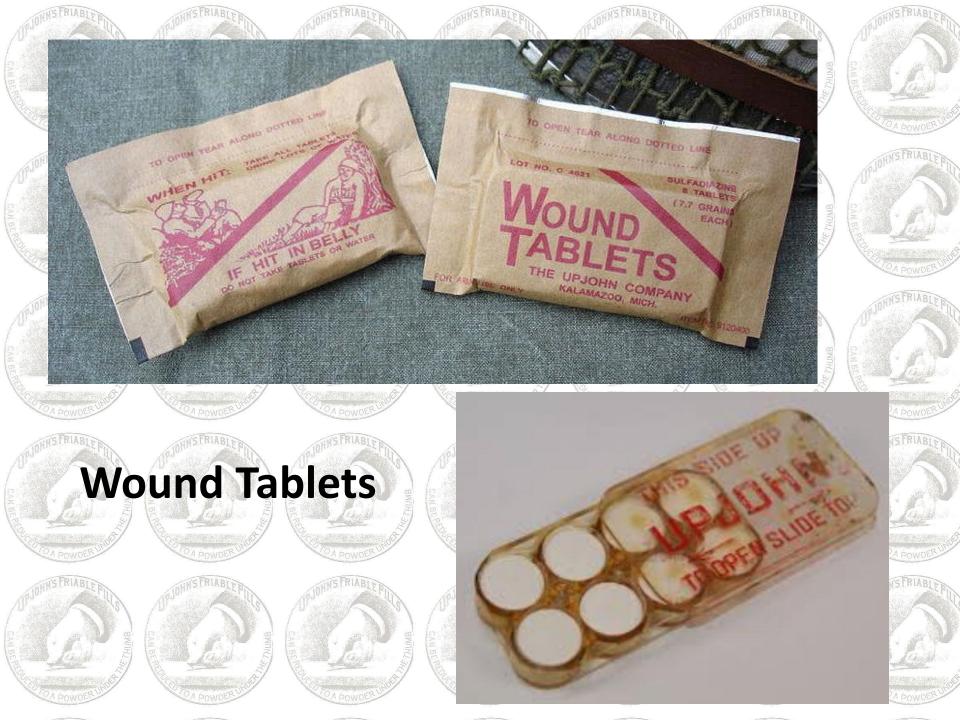

Narcotic Law The Upjohn Co. Kalamazoo, Mich.

grs

COCAINE HYDRO-CHLORIDE,

1 Pint Tincture Opium, Camphorated U. S. P. X (Paregorie) ALCOHOL 455 Standard -0.04 to 0.042 Gen-tahydrous Morphine per 100 m

Vierate Done-1 Huidrachin (1 cc)





#### COCAINE TOOTHACHE DROPS Instantaneous Cure!

PRICE 15 CENTS. Prepared by the LLOYD MANUFACTURING CO. 219 HUDSON AVE., ALBANY, N. Y.

For sale by all Druggists.













each fluid ounce contains 10 per cent powdered opium deadly if taken in excess quantity œ Œ Elet Anodyne preparation to relieve pain, to produce sleep, to allay irritation, to check excessive secretions, to support the system, cessation of coughing, and is also quite useful as a soporific Medicine, bottled with care by OLD ent WORLD APOTHEGARIUM. Accept no substitutes





















## www.upjohn.net



Welcome to upjohn.net, a place to browse photos and information about The Upjohn Company of Kalamazoo, Michigan (1886-1995) \*\* What's New on Upjohn.net \*\*

Upjohn Fun Fact

News

May 2019 - The American Chemical Society has granted National Historic Chemical Landmark Status to Kalamazoo for steroid chemistry achievements of scientists who worked at The Upjohn Company during the years 1950-1990. Click here for details.

January 2019 - Upjohn Company "Keep The Quality Up" T-shirts can be ordered online at Kalamazoo Sportswear. Sizes are from small to XX large. Click here to go to the website.

**December 2018** - Pfizer has created an Upjohn Division - click here for details.

---- <u>Pre-1950s Memories</u> ------

**Earliest Memories** 

W.E.Upjohn Photo