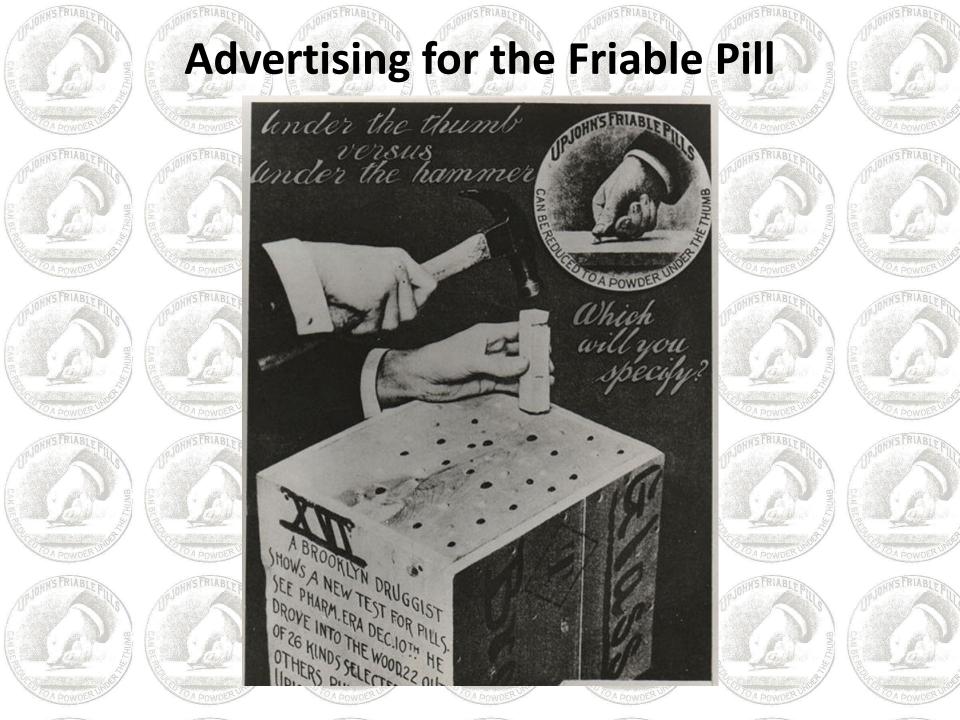

#### THE UPJOHN PILL AND GRANULE CO.

Manufacturing Pharmacists, KALAMAZOO, MICH.

Our experience as physicians indicate to us the great importance of reliable and permanently soluble pills. We will not therefore sacrifice therapeutic efficacy for appearance. Hence it is that we do not wax and highly finish our pills, and for the same reason do not coat our dark goods with sugar, as an insoluble sub-coating is indispensable to prevent discoloration. The covering of sugar on our white and licerice on our dark goods is only sufficient to obscure