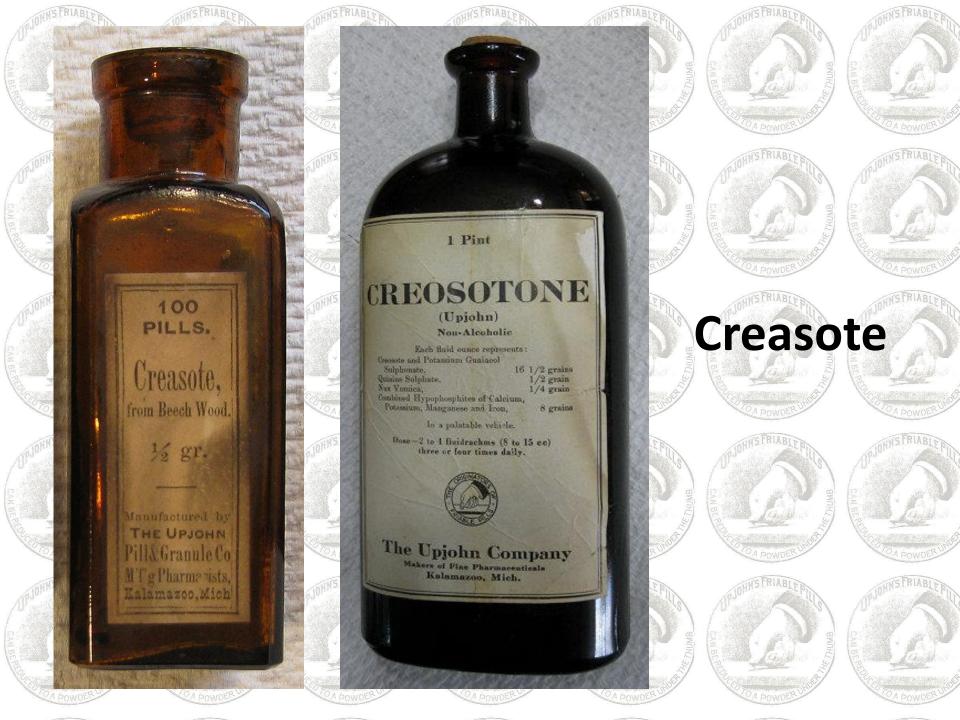

#### THE UPJOHN PILL AND GRANULE CO.

Manufacturing Pharmacists, KALAMAZOO, MICH.

Our experience as physicians indicate to us the great importance of reliable and permanently soluble pills. We will not therefore sacrifice therapeutic efficacy for appearance. Hence it is that we do not wax and highly finish our pills, and for the same reason do not coat our dark goods with sugar, as an insoluble sub-coating is indispensable to prevent discoloration. The covering of sugar on our white and licerice on our dark goods is only sufficient to obscure