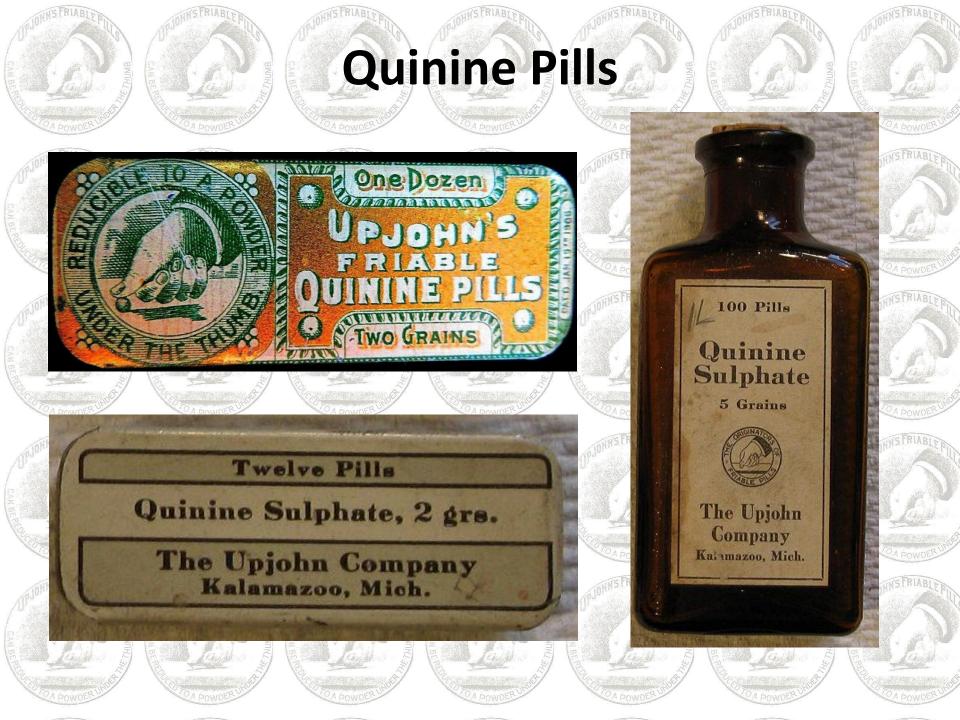

#### THE UPJOHN PILL AND GRANULE CO.

Manufacturing Pharmacists, KALAMAZOO, MICH.

Our experience as physicians indicate to us the great importance of reliable and permanently soluble pills. We will not therefore sacrifice therapeutic efficacy for appearance. Hence it is that we do not wax and highly finish our pills, and for the same reason do not coat our dark goods with sugar, as an insoluble sub-coating is indispensable to prevent discoloration. The covering of sugar on our white and licerice on our dark goods is only sufficient to obscure