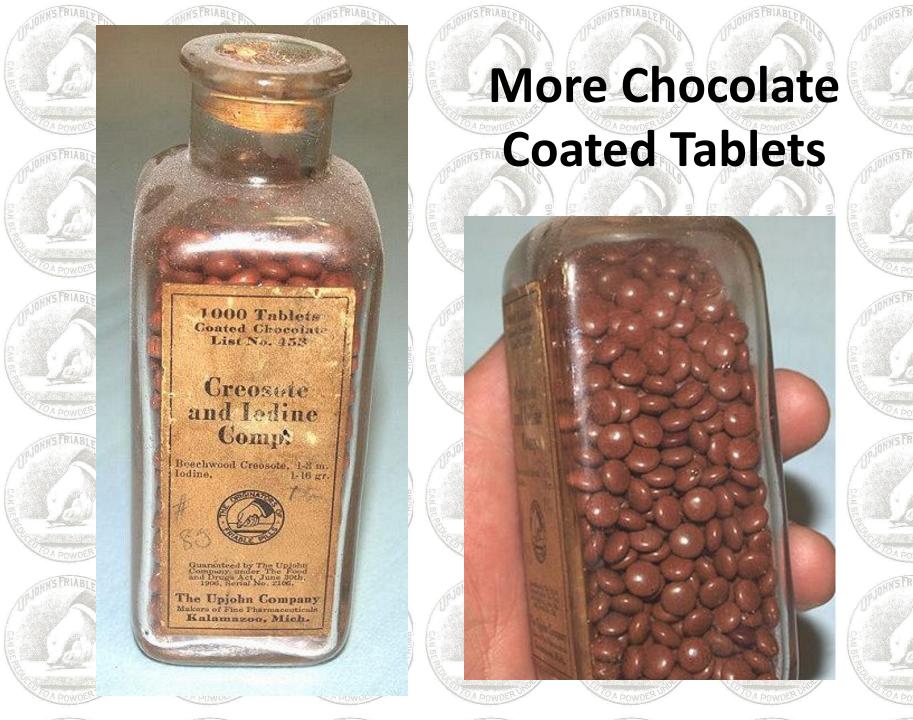

The Narcotic Law The Upjohn Co. Kalamazoo, Mich.

grs

COCAINE HYDRO-CHLORIDE,

1 Pint Tincture Opium, Camphorated U. S. P. X (Paregorie) ALCOHOL 455 Standard -0.04 to 0.042 Gen-tahydrous Morphine per 100 m

Vierate Done-1 Huidrachin (1 cc)





#### COCAINE TOOTHACHE DROPS Instantaneous Cure!

PRICE 15 CENTS. Prepared by the LLOYD MANUFACTURING CO. 219 HUDSON AVE., ALBANY, N. Y.

For sale by all Druggists.













each fluid ounce contains 10 per cent powdered opium deadly if taken in excess quantity œ Œ Elet Anodyne preparation to relieve pain, to produce sleep, to allay irritation, to check excessive secretions, to support the system, cessation of coughing, and is also quite useful as a soporific Medicine, bottled with care by OLD ent WORLD APOTHEGARIUM. Accept no substitutes





















## www.upjohn.net



Welcome to upjohn.net, a place to browse photos and information about The Upjohn Company of Kalamazoo, Michigan (1886-1995) \*\* What's New on Upjohn.net \*\*

Upjohn Fun Fact

News

May 2019 - The American Chemical Society has granted National Historic Chemical Landmark Status to Kalamazoo for steroid chemistry achievements of scientists who worked at The Upjohn Company during the years 1950-1990. Click here for details.

January 2019 - Upjohn Company "Keep The Quality Up" T-shirts can be ordered online at Kalamazoo Sportswear. Sizes are from small to XX large. Click here to go to the website.

**December 2018** - Pfizer has created an Upjohn Division - click here for details.

---- <u>Pre-1950s Memories</u> ------

**Earliest Memories** 

W.E.Upjohn P