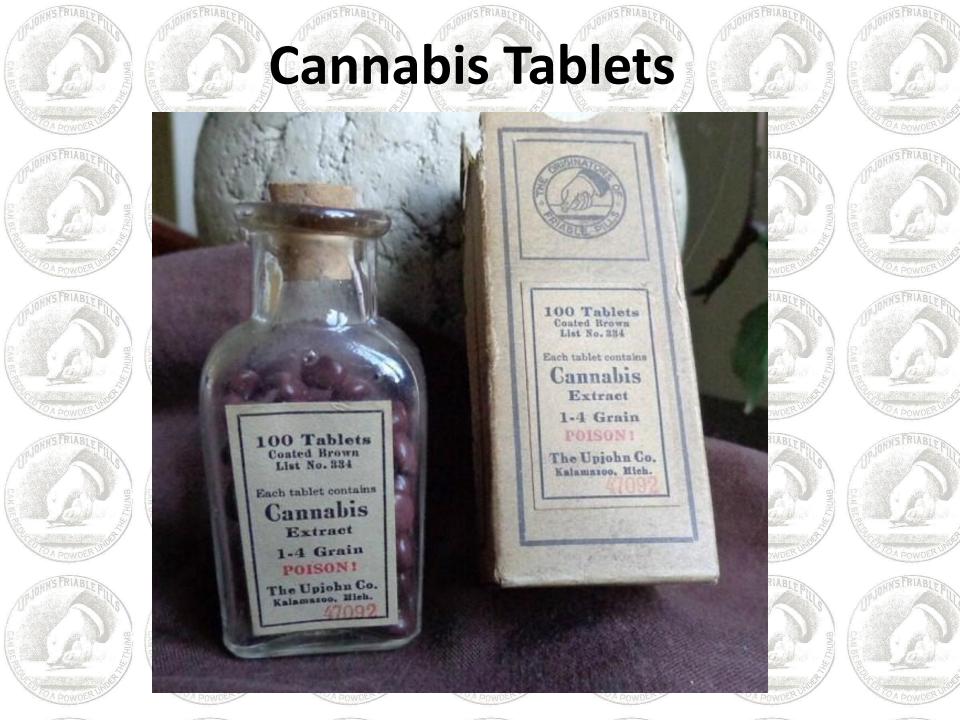

#### THE UPJOHN PILL AND GRANULE CO.

Manufacturing Pharmacists, KALAMAZOO, MICH.

Our experience as physicians indicate to us the great importance of reliable and permanently soluble pills. We will not therefore sacrifice therapeutic efficacy for appearance. Hence it is that we do not wax and highly finish our pills, and for the same reason do not coat our dark goods with sugar, as an insoluble sub-coating is indispensable to prevent discoloration. The covering of sugar on our white and licerice on our dark goods is only sufficient to obscure